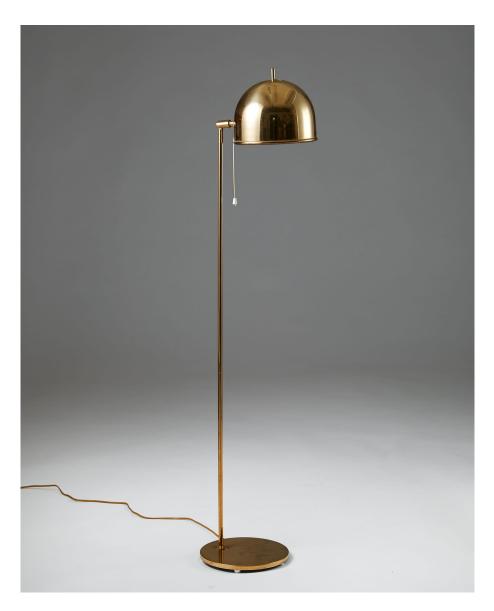

Floor lamp model G-075 designed by Eje Ahlgren for Bergboms Sweden. 1960's.

Brass.

H: 137 cm/ 4' 6" Diameter of lampshade: 21 cm/ 8 1/4"

This floor lamp with fully adjustable shade was manufactured in brass by Bergboms and designed by Eje Ahlgren. The protruding brass rod at the top of the shade is intended to be used as a simple but effective way of moving the shade position without marking the curved brass surface. A pull cord is utilised with both the

Modernity Stockholm AB Sibyllegatan 6, 114 42 Stockholm, Sweden Tel: +46-8-20 80 25, info@modernity.se www.modernity.se floor and table mounted variations of this model.