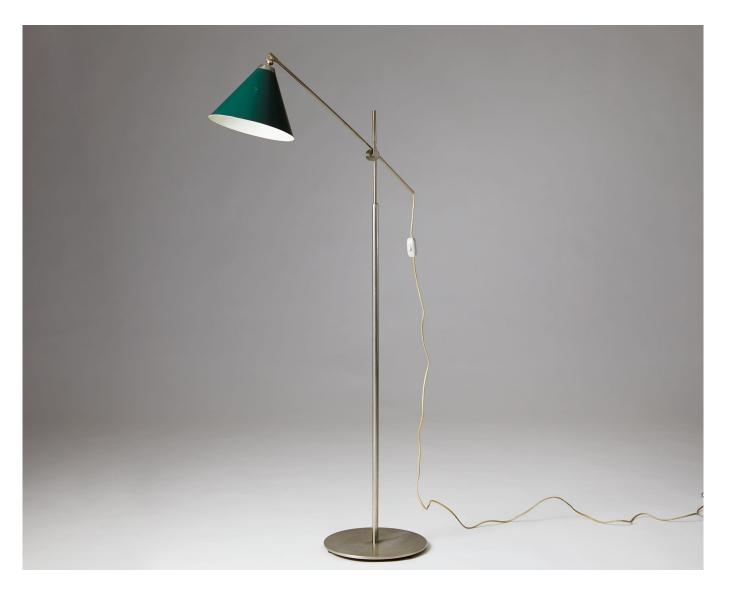

Floor lamp model 376 designed by TH. Valentiner for Poul Dinesen Denmark, 1960s

Stamped.

Crafted from brass, but on occasion found in nickle-plated variants, this fully adjustable floor lamp is a perfectly balanced and understated design. The lacquered metal shades can be most commonly found in a deep green colour or with a more delicate white fabric cover. The Danish artist TH. Valentine is an elusive designer, the only trace to be found of them being the stamped initials to the base of each lamp produced by Poul Dinesen.

H: 145 cm / 57"

Modernity Stockholm AB Sibyllegatan 6, 114 42 Stockholm, Sweden Tel: +46-8-20 80 25, info@modernity.se www.modernity.se Branch H: 67.5 cm / 26 1/2" Base diameter: 32 cm / 12 1/2"