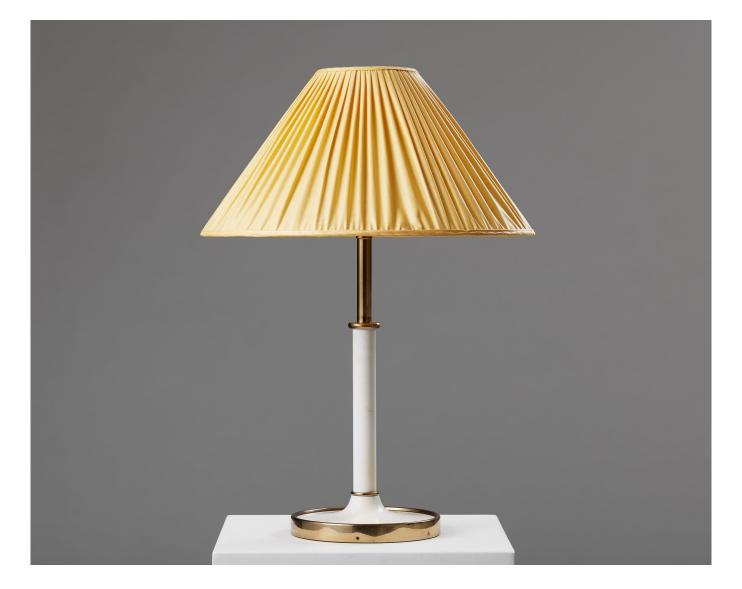

Table lamp model 2466 designed by Josef Frank for Svenskt Tenn Sweden, 1950s

Brass and metal.

Stamped.

An understated and timeless design, the model 2466 by Josef Frank is found in both a table lamp and floor lamp silhouette. The brass base structure is encased by lacquered metal often of a white, black or green tone with a range of different lampshades available. The simplicity of this design is emblematic of Josef Frank's 'lightweight and elegant' ideals. He believed that "the home should be personal and comfortable" and emulated this in his warm and familiar designs.

Modernity Stockholm AB Sibyllegatan 6, 114 42 Stockholm, Sweden Tel: +46-8-20 80 25, info@modernity.se www.modernity.se H: 56 cm / 22" H shade: 20 cm / 7 7/8" D shade: 40 cm / 15 3/4" D base: 18,5 cm / 7 1/8"