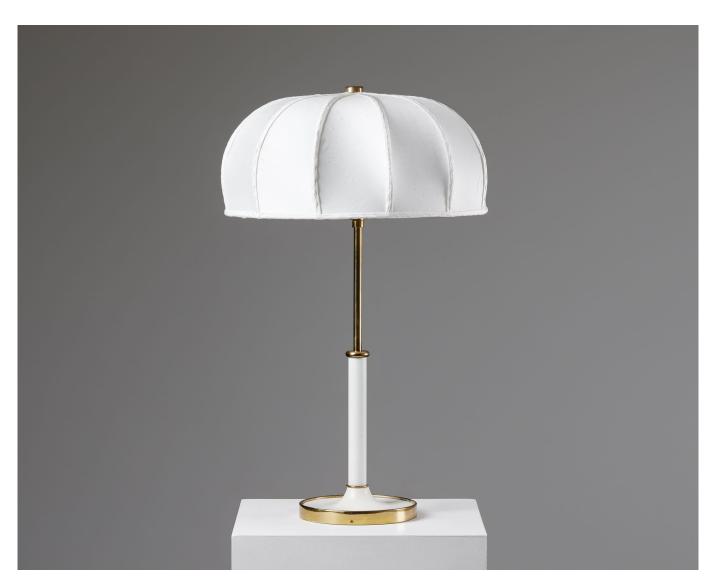

Table lamp model 2466 designed by Josef Frank for Svenskt Tenn Sweden, 1950s

H: 66 cm / 26" D: 44 cm / 17 1/2"

Brass and silk shade.

Stamped.

An understated and timeless design, the model 2466 by Josef Frank is found in both a table lamp and floor lamp silhouette. The brass base structure is encased by lacquered metal often of a white, black or green tone with a range of different lampshades available. The simplicity of this design is emblematic of Josef Frank's 'lightweight and elegant' ideals. He believed that "the home should be personal and comfortable" and emulated this in his warm and familiar designs.