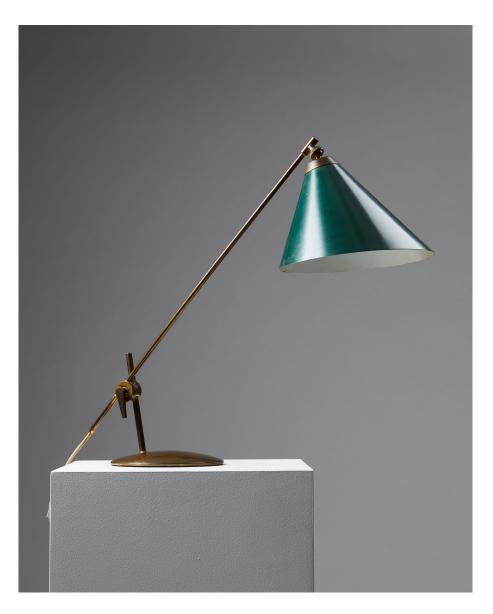

Table lamp 'Valentiner' designed by TH. Valentiner for Poul Dinesen Denmark. 1960s.

Brass and lacquered metal.

Adjustable stem.

The 'Valentiner' table lamp was designed by TH. Valentiner and produced for Poul Dinesen. Crafted from brass, this fully adjustable table lamp is perfectly balanced and has an understated design. The lacquered metal shades can be most commonly found in a deep green colour. The Danish designer TH. Valentiner is somewhat elusive; the only trace to be found of him are

Modernity Stockholm AB Sibyllegatan 6, 114 42 Stockholm, Sweden Tel: +46-8-20 80 25, info@modernity.se www.modernity.se these stamped initials on the base of each lamp produced by Poul Dinesen.

H: 57 cm / 1' 10 1/2" W: 22.5 cm / 8 3/4" D: 48 cm / 1' 7"